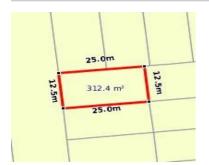

# Property offered for sale

Address Including suburb and postcode

26 THRUMS ROAD, MAMBOURIN, VIC 3024