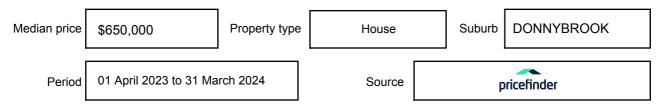

e expressed as a single price, or as a price range with the difference between the upper and lower amounts not more than 10% of the lower amount.

This Statement of Information must be provided to a prospective buyer within two business days of a request and displayed at any open for inspection for the property for sale.

It is recommended that the address of the property being offered for sale be checked at

services.land.vic.gov.au/landchannel/content/addressSearch before being entered in this Statement of Information.

### Property offered for sale

Address Including suburb and postcode

71 BOVINE CRESCENT, DONNYBROOK, VIC 3064

### Indicative selling price

For the meaning of this price see consumer.vic.gov.au/underquoting

Price Range:

\$659,000 to \$699,000

#### Median sale price



#### **Comparable property sales**

The estate agent or agent's representative reasonably believes that fewer than three comparable properties were sold within two kilometres of the property for sale in the last six months.