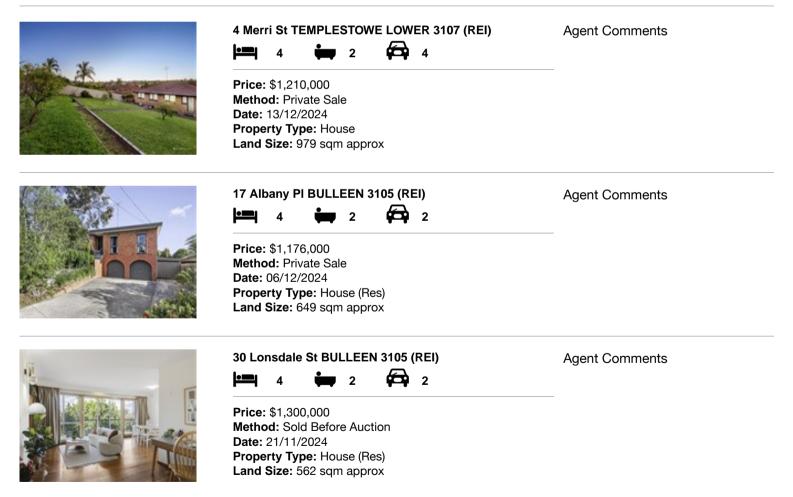

#### Comparable property sales (\*Delete A or B below as applicable)

A\* These are the three properties sold within two kilometres of the property for sale in the last six months that the estate agent or agent's representative considers to be most comparable to the property for sale.

| Ade | dress of comparable property      | Price       | Date of sale |
|-----|-----------------------------------|-------------|--------------|
| 1   | 4 Merri St TEMPLESTOWE LOWER 3107 | \$1,210,000 | 13/12/2024   |
| 2   | 17 Albany PI BULLEEN 3105         | \$1,176,000 | 06/12/2024   |
| 3   | 30 Lonsdale St BULLEEN 3105       | \$1,300,000 | 21/11/2024   |