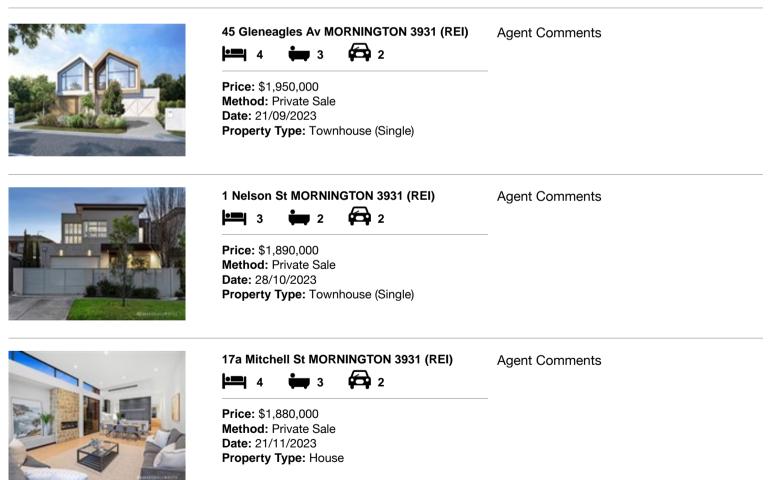

### Comparable property sales (\*Delete A or B below as applicable)

A\* These are the three properties sold within two kilometres of the property for sale in the last six months that the estate agent or agent's representative considers to be most comparable to the property for sale.

| Ad | dress of comparable property     | Price       | Date of sale |
|----|----------------------------------|-------------|--------------|
| 1  | 45 Gleneagles Av MORNINGTON 3931 | \$1,950,000 | 21/09/2023   |
| 2  | 1 Nelson St MORNINGTON 3931      | \$1,890,000 | 28/10/2023   |
| 3  | 17a Mitchell St MORNINGTON 3931  | \$1,880,000 | 21/11/2023   |