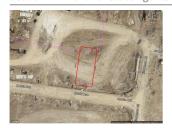

# 51 APORTA AVENUE, TARNEIT, VIC 3029 🕮 - 🕒 - 😂 -

**Indicative Selling Price** 

For the meaning of this price see consumer.vic.au/underquoting

\$365,000 to \$395,000 Price Range:

Provided by: Jay Sharma, Crestpoint Real Estate

#### Property offered for sale

Address Including suburb and postcode

51 APORTA AVENUE, TARNEIT, VIC 3029