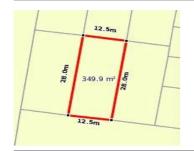

#### Property offered for sale

Address Including suburb and postcode

51 APORTA AVENUE, TARNEIT, VIC 3029

#### Indicative selling price

For the meaning of this price see consumer.vic.gov.au/underquoting

Price Range: \$365,000 to \$395,000