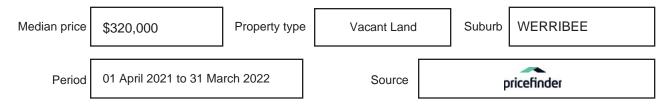

n this Statement of Information may be expressed as a single price, or as a price range with the difference between the upper and lower amounts not more than 10% of the lower amount.

This Statement of Information must be provided to a prospective buyer within two business days of a request and displayed at any open for inspection for the property for sale.

It is recommended that the address of the property being offered for sale be checked at

services.land.vic.gov.au/landchannel/content/addressSearch before being entered in this Statement of Information.

# Property offered for sale

Address Including suburb and postcode

WERRIBEE, VIC 3030

### Indicative selling price

For the meaning of this price see consumer.vic.gov.au/underguoting

Single Price:

\$465,000

### Median sale price



#### Comparable property sales

The estate agent or agent's representative reasonably believes that fewer than three comparable properties were sold within two kilometres of the property for sale in the last six months.

| Address of comparable property       | Price      | Date of sale |
|--------------------------------------|------------|--------------|
| 61 YEARLING PROM, WERRIBEE, VIC 3030 | *\$438,000 | 05/04/2022   |

This Statement of Information was prepared on:

09/05/2022