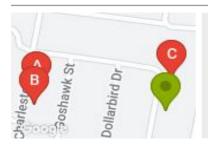

## **COMPARABLE PROPERTIES**

These are the three properties sold within two kilometres of the property for sale in the last six months that the estate agent or agent's representative considers to be most comparable to the property for sale.

## 60 CHARLESTON RD, DEANSIDE, VIC 3336

Sale Price

\*\$697,500

Sale Date: 12/12/2023

Distance from Property: 213m

## 56 CHARLESTON RD, DEANSIDE, VIC 3336

Sale Price

\$685,000

Sale Date: 02/11/2023

Distance from Property: 214m

# 24 SPARROWHAWK CRES, DEANSIDE, VIC

**Sale Price** 

\$680,000

Sale Date: 02/10/2023

Distance from Property: 59m