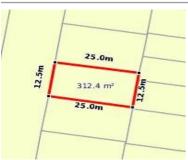

## Property offered for sale

Address Including suburb and postcode

14 SPARROWHAWK CRESCENT, DEANSIDE, VIC 3336