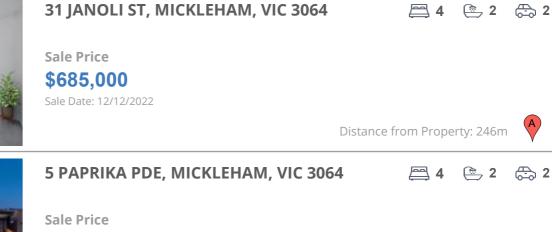

| Address of comparable property     | Price     | Date of sale |
|------------------------------------|-----------|--------------|
| 31 JANOLI ST, MICKLEHAM, VIC 3064  | \$685,000 | 12/12/2022   |
| 5 PAPRIKA PDE, MICKLEHAM, VIC 3064 | \$660,000 | 13/02/2023   |