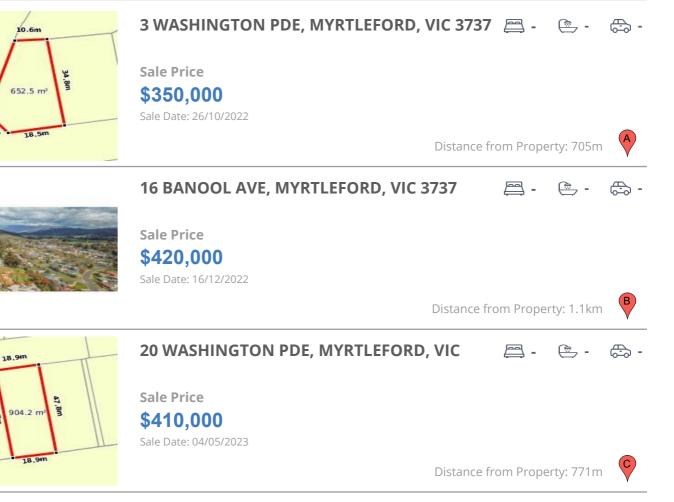

## **COMPARABLE PROPERTIES**

These are the three properties sold within five kilometres of the property for sale in the last 18 months that the estate agent or agent's representative considers to be most comparable to the property for sale.

#### **Comparable property sales**

These are the three properties sold within five kilometres of the property for sale in the last 18 months that the estate agent or agent's representative considers to be most comparable to the property for sale.

| Address of comparable property          | Price     | Date of sale |
|-----------------------------------------|-----------|--------------|
| 3 WASHINGTON PDE, MYRTLEFORD, VIC 3737  | \$350,000 | 26/10/2022   |
| 16 BANOOL AVE, MYRTLEFORD, VIC 3737     | \$420,000 | 16/12/2022   |
| 20 WASHINGTON PDE, MYRTLEFORD, VIC 3737 | \$410,000 | 04/05/2023   |