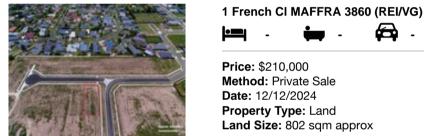

| Ade | dress of comparable property | Price     | Date of sale |
|-----|------------------------------|-----------|--------------|
| 1   | 1 French CI MAFFRA 3860      | \$210,000 | 12/12/2024   |
| 2   | 54 Wiggins Av MAFFRA 3860    | \$250,000 | 01/11/2024   |
| 3   | 41 Wiggins Av MAFFRA 3860    | \$210,000 | 03/10/2024   |

# **Comparable Properties**

Price: \$210.000 Method: Private Sale Date: 12/12/2024 Property Type: Land Land Size: 802 sqm approx

54 Wiggins Av MAFFRA 3860 (VG)

Agent Comments

Agent Comments

Price: \$250,000 Method: Sale Date: 01/11/2024 Property Type: Land Land Size: 1038 sqm approx