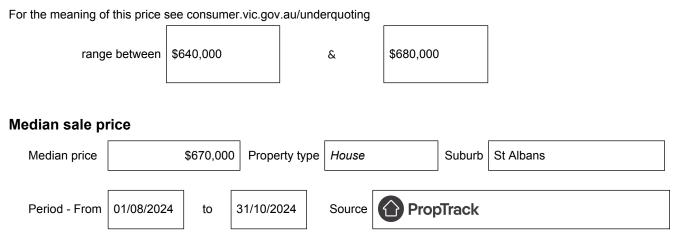

## Statement of Information Single residential property located in the Melbourne metropolitan area

Section 47AF of the Estate Agents Act 1980

## Property offered for sale

Address Including suburb and postcode

26 Currunghi Court, St Albans, Vic 3021

## Indicative selling price



## Comparable property sales (\*Delete A or B below as applicable)

**A**\* These are the three properties sold within two kilometres of the property for sale in the last six months that the estate agent or agent's representative considers to be most comparable to the property for sale.

| Address of comparable property              | Price     | Date of sale |
|---------------------------------------------|-----------|--------------|
| 27 Plymouth Close, Sunshine North, VIC 3020 | \$665,000 | 21/09/2024   |
| 51 Oleander Drive, St Albans, VIC 3021      | \$670,000 | 08/10/2024   |
| 12 Emden Court, St Albans, VIC 3021         | \$660,000 | 12/11/2024   |

OR

**B**<sup>\*</sup> The estate agent or agent's representative reasonably believes that fewer than three comparable propertieswere