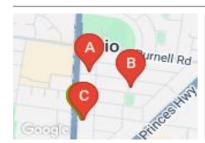

#### **COMPARABLE PROPERTIES**

These are the three properties sold within five kilometres of the property for sale in the last 18 months that the estate agent or agents representative considers to be most comparable to the property for sale.

#### 64 CANADIAN PDE, CORIO, VIC 3214

Sale Price

\*\$460,000

Sale Date: 19/08/2024

Distance from Property: 349m

#### 2A MONTREAL AVE, CORIO, VIC 3214

Sale Price

\*\$456,000

Sale Date: 30/08/2024

Distance from Property: 400m

2/58 BACCHUS MARSH RD, CORIO, VIC 3214

**Sale Price** 

\*\$380,000

#### Comparable property sales

These are the three properties sold within five kilometres of the property for sale in the last 18 months that the estate agent or agents representative considers to be most comparable to the property for sale.

| Address of comparable property         | Price      | Date of sale |
|----------------------------------------|------------|--------------|
| 64 CANADIAN PDE, CORIO, VIC 3214       | *\$460,000 | 19/08/2024   |
| 2A MONTREAL AVE, CORIO, VIC 3214       | *\$456,000 | 30/08/2024   |
| 2/58 BACCHUS MARSH RD, CORIO, VIC 3214 | *\$380,000 | 23/08/2024   |