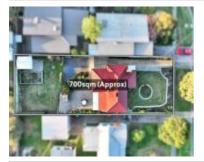

#### 11 NORTH SHORE ROAD, NORLANE, VIC 🕮 3 🕒 1

**Indicative Selling Price** 

For the meaning of this price see consumer.vic.au/underquoting

**Price Range:** 

\$470,000 to \$500,000

Provided by: Mark Mayfield, Harcourts North Geelong

#### Property offered for sale

Address Including suburb and postcode

11 NORTH SHORE ROAD, NORLANE, VIC 3214