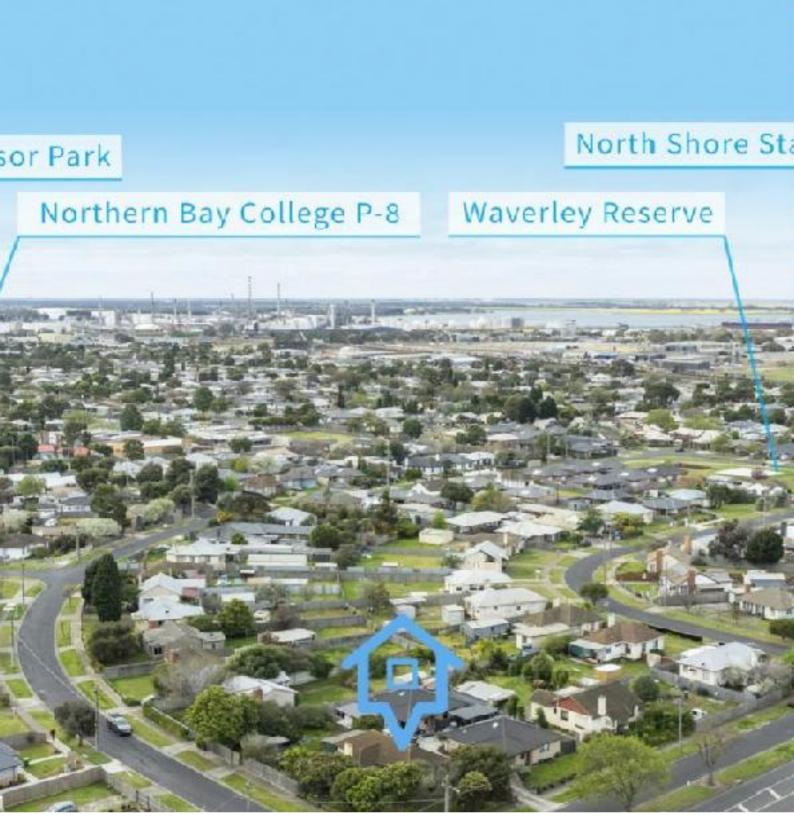

#### 11 NORTH SHORE ROAD, NORLANE, VIC 🕮 3 🕒 1

**Indicative Selling Price** 

For the meaning of this price see consumer.vic.au/underquoting

**Price Range:** 

\$470,000 to \$500,000

Provided by: Mark Mayfield, Harcourts North Geelong

#### Property offered for sale

Address Including suburb and postcode

11 NORTH SHORE ROAD, NORLANE, VIC 3214