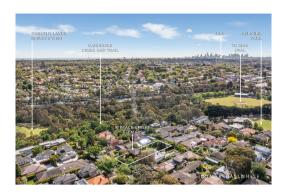

# Property offered for sale

|  | Address Including suburb and postcode | 16 Peace Street, Glen Iris Vic 3146 |
|--|---------------------------------------|-------------------------------------|
|--|---------------------------------------|-------------------------------------|

Property Type: House Land Size: 1060 sqm approx

**Agent Comments** 

**Indicative Selling Price** \$3,500,000 **Median House Price** 

September quarter 2023: \$2,450,000