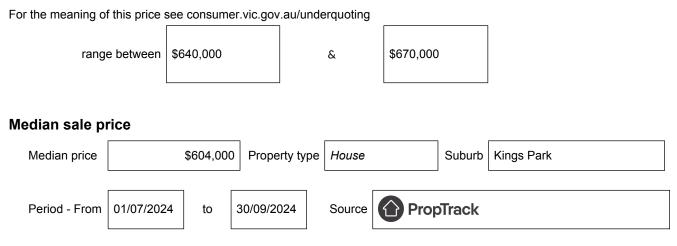

## Statement of Information Single residential property located in the Melbourne metropolitan area

Section 47AF of the Estate Agents Act 1980

## Property offered for sale

Address Including suburb and postcode

24 Aldergate Cres, Kings Park, Vic 3021

## Indicative selling price



## Comparable property sales (\*Delete A or B below as applicable)

**A**\* These are the three properties sold within two kilometres of the property for sale in the last six months that the estate agent or agent's representative considers to be most comparable to the property for sale.

| Address of comparable property         | Price     | Date of sale |
|----------------------------------------|-----------|--------------|
| 12 Cromwell Road, Kings Park, VIC 3021 | \$645,000 | 08/05/2024   |
| 15 Leckie Drive, Albanvale, VIC 3021   | \$668,000 | 09/09/2024   |
| 33 McLeod Road, St Albans, VIC 3021    | \$677,777 | 02/09/2024   |

OR

**B**<sup>\*</sup> The estate agent or agent's representative reasonably believes that fewer than three comparable propertieswere sold within two kilometr