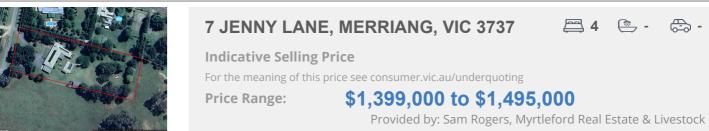

#### Property offered for sale

Address Including suburb and postcode

7 JENNY LANE, MERRIANG, VIC 3737

#### Indicative selling price

For the meaning of this price see consumer.vic.gov.au/underquoting

Price Range:

\$1,399,000 to \$1,495,000