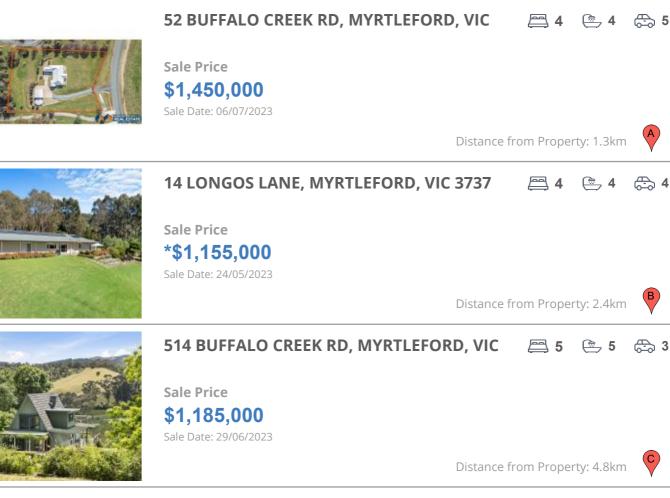

# **COMPARABLE PROPERTIES**

These are the three properties sold within five kilometres of the property for sale in the last 18 months that the estate agent or agent's representative considers to be most comparable to the property for sale.

#### **Comparable property sales**

These are the three properties sold within five kilometres of the property for sale in the last 18 months that the estate agent or agent's representative considers to be most comparable to the property for sale.

| Address of comparable property             | Price        | Date of sale |
|--------------------------------------------|--------------|--------------|
| 52 BUFFALO CREEK RD, MYRTLEFORD, VIC 3737  | \$1,450,000  | 06/07/2023   |
| 14 LONGOS LANE, MYRTLEFORD, VIC 3737       | *\$1,155,000 | 24/05/2023   |
| 514 BUFFALO CREEK RD, MYRTLEFORD, VIC 3737 | \$1,185,000  | 29/06/2023   |