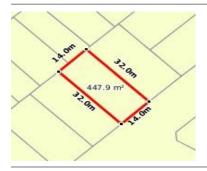

## 18 WIRY WAY, TARNEIT, VIC 3029

**Indicative Selling Price** 

For the meaning of this price see consumer.vic.au/underquoting

**Price Range:** 

\$450,000 to \$460,000

Provided by: Phani Kollipara, THE ELEET WYNDHAM CITY

## Property offered for sale

| Address<br>Including suburb and<br>postcode | 18 WIRY WAY, TARNEIT, VIC 3029 |
|---------------------------------------------|--------------------------------|
|---------------------------------------------|--------------------------------|