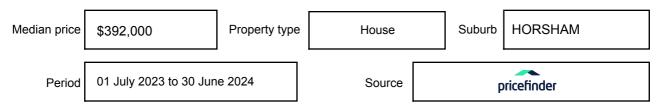

nformation may be expressed as a single price, or as a price range with the difference between the upper and lower amounts not more than 10% of the lower amount.

This Statement of Information must be provided to a prospective buyer within two business days of a request and displayed at any open for inspection for the property for sale.

It is recommended that the address of the property being offered for sale be checked at

services.land.vic.gov.au/landchannel/content/addressSearch before being entered in this Statement of Information.

### Property offered for sale

Address Including suburb and postcode

14 OLYMPIC STREET, HORSHAM, VIC 3400

### Indicative selling price

For the meaning of this price see consumer.vic.gov.au/underquoting

Single Price:

\$379,000

#### Median sale price



#### **Comparable property sales**

These are the three properties sold within five kilometres of the property for sale in the last 18 months that the estate agent or agent's representative considers to be most comparable to the property for sale.

| Address of comparable property      | Price      | Date of sale |
|-------------------------------------|------------|--------------|
| 19 VALENTINE AVE, HORSHAM, VIC 3400 | \$360,000  | 23/11/2023   |
| 11 LAUREL ST, HORSHAM, VIC 3400     | *\$362,000 | 23/05/2024   |
| 21 WILMOTH AVE, HORSHAM, VIC 3400   | \$392,500  | 13/07/2023   |

This Statement of Information was prepared on: 29/

29/08/2024