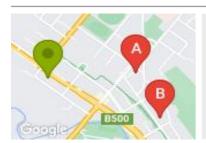

### **COMPARABLE PROPERTIES**

The estate agent or agent's representative reasonably believes that fewer than three comparable properties were sold within five kilometres of the property for sale in the last 18 months.

5/40 DUKE ST, MYRTLEFORD, VIC 3737

Sale Price

\$450,000

Sale Date: 02/02/2023

Distance from Property: 585m

2/23 ELGIN ST, MYRTLEFORD, VIC 3737

Sale Price

\$450,000

Sale Date: 09/12/2022

Distance from Property: 796m

#### Comparable property sales

The estate agent or agent's representative reasonably believes that fewer than three comparable properties were sold within five kilometres of the property for sale in the last 18 months.

| Address of comparable property |                                     | Price     | Date of sale |  |
|--------------------------------|-------------------------------------|-----------|--------------|--|
|                                | 5/40 DUKE ST, MYRTLEFORD, VIC 3737  | \$450,000 | 02/02/2023   |  |
|                                | 2/23 ELGIN ST, MYRTLEFORD, VIC 3737 | \$450,000 | 09/12/2022   |  |