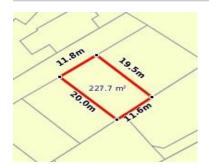

# 2/187 MYRTLE STREET, MYRTLEFORD,

**Indicative Selling Price** 

For the meaning of this price see consumer.vic.au/underquoting

**Price Range:** 

\$445,000 to \$469,000

Provided by: Sam Rogers, Myrtleford Real Estate & Livestock

### Property offered for sale

Address Including suburb and postcode

2/187 MYRTLE STREET, MYRTLEFORD, VIC 3737

### Indicative selling price

For the meaning of this price see consumer.vic.gov.au/underguoting

Price Range: \$445,000 to \$469,000