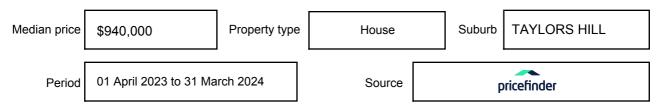

e expressed as a single price, or as a price range with the difference between the upper and lower amounts not more than 10% of the lower amount.

This Statement of Information must be provided to a prospective buyer within two business days of a request and displayed at any open for inspection for the property for sale.

It is recommended that the address of the property being offered for sale be checked at

services.land.vic.gov.au/landchannel/content/addressSearch before being entered in this Statement of Information.

### Property offered for sale

Address Including suburb and postcode

97 GEORGE STREET, TAYLORS HILL, VIC 3037

### Indicative selling price

For the meaning of this price see consumer.vic.gov.au/underquoting

Price Range:

\$920,000 to \$970,000

#### Median sale price



#### **Comparable property sales**

These are the three properties sold within two kilometres of the property for sale in the last six months that the estate agent or agent's representative considers to be most comparable to the property for sale.

| Address of comparable property            | Price      | Date of sale |
|-------------------------------------------|------------|--------------|
| 6 MITTA PL, TAYLORS HILL, VIC 3037        | *\$930,000 | 16/02/2024   |
| 5 MULWALA PL, TAYLORS HILL, VIC 3037      | *\$950,000 | 06/02/2024   |
| 15 LITCHFIELD WAY, TAYLORS HILL, VIC 3037 | \$945,000  | 04/11/2023   |

This Statement of Information was prepared on: 10

10/04/2024