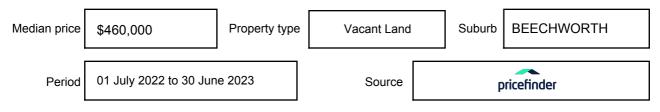

### Indicative selling price

For the meaning of this price see consumer.vic.gov.au/underquoting

Single Price:

\$460,000

#### Median sale price