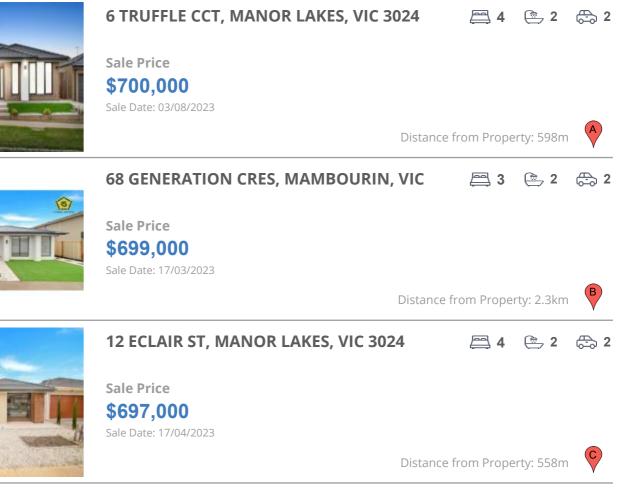

### **Comparable property sales**

These are the three properties sold within two kilometres of the property for sale in the last six months that the estate agent or agent's representative considers to be most comparable to the property for sale.

| Address of comparable property          | Price     | Date of sale |
|-----------------------------------------|-----------|--------------|
| 6 TRUFFLE CCT, MANOR LAKES, VIC 3024    | \$700,000 | 03/08/2023   |
| 68 GENERATION CRES, MAMBOURIN, VIC 3024 | \$699,000 | 17/03/2023   |
| 12 ECLAIR ST, MANOR LAKES, VIC 3024     | \$697,000 | 17/04/2023   |