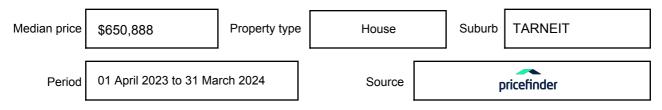

y be expressed as a single price, or as a price range with the difference between the upper and lower amounts not more than 10% of the lower amount.

This Statement of Information must be provided to a prospective buyer within two business days of a request and displayed at any open for inspection for the property for sale.

It is recommended that the address of the property being offered for sale be checked at

services.land.vic.gov.au/landchannel/content/addressSearch before being entered in this Statement of Information.

#### Property offered for sale

Address Including suburb and postcode

10 MIRROR AVENUE, TARNEIT, VIC 3029

#### Indicative selling price

For the meaning of this price see consumer.vic.gov.au/underquoting

Price Range:

\$690,000 to \$710,000

#### Median sale price



#### **Comparable property sales**

The estate agent or agent's representative reasonably believes that fewer than three comparable properties were sold within two kilometres of the property for sale in the last six months.

| Address of comparable property    | Price     | Date of sale |
|-----------------------------------|-----------|--------------|
| 2 CROSSWAY AVE, TARNEIT, VIC 3029 | \$740,000 | 23/12/2023   |
| 60 POPLAR BVD, TARNEIT, VIC 3029  | \$725,000 | 03/09/2023   |

This Statement of Information was prepared on: 04