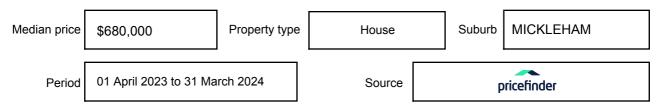

y be expressed as a single price, or as a price range with the difference between the upper and lower amounts not more than 10% of the lower amount.

This Statement of Information must be provided to a prospective buyer within two business days of a request and displayed at any open for inspection for the property for sale.

It is recommended that the address of the property being offered for sale be checked at

services.land.vic.gov.au/landchannel/content/addressSearch before being entered in this Statement of Information.

# Property offered for sale

Address Including suburb and postcode

39 MADURA PROMENADE, MICKLEHAM, VIC 3064

### Indicative selling price

For the meaning of this price see consumer.vic.gov.au/underquoting

Price Range:

\$715,000 to \$740,000

### Median sale price



#### **Comparable property sales**

These are the three properties sold within two kilometres of the property for sale in the last six months that the estate agent or agent's representative considers to be most comparable to the property for sale.

| Address of comparable property      | Price     | Date of sale |
|-------------------------------------|-----------|--------------|
| 17 MADURA PROM, MICKLEHAM, VIC 3064 | \$740,000 | 06/09/2023   |
| 81 MADURA PROM, MICKLEHAM, VIC 3064 | \$730,000 | 02/08/2023   |
| 77 MADURA PROM, MICKLEHAM, VIC 3064 | \$732,000 | 10/07/2023   |

This Statement of Information was prepared on: 11,

11/04/2024