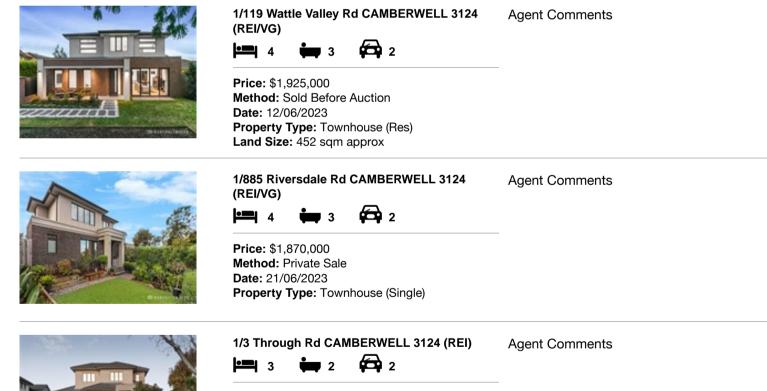

| Address of comparable property |                                        | Price       | Date of sale |
|--------------------------------|----------------------------------------|-------------|--------------|
| 1                              | 1/119 Wattle Valley Rd CAMBERWELL 3124 | \$1,925,000 | 12/06/2023   |
| 2                              | 1/885 Riversdale Rd CAMBERWELL 3124    | \$1,870,000 | 21/06/2023   |
| 3                              | 1/3 Through Rd CAMBERWELL 3124         | \$1,855,000 | 19/08/2023   |

# **Comparable Properties**

Price: \$1,855,000 Method: Auction Sale Date: 19/08/2023 Property Type: Townhouse (Res)