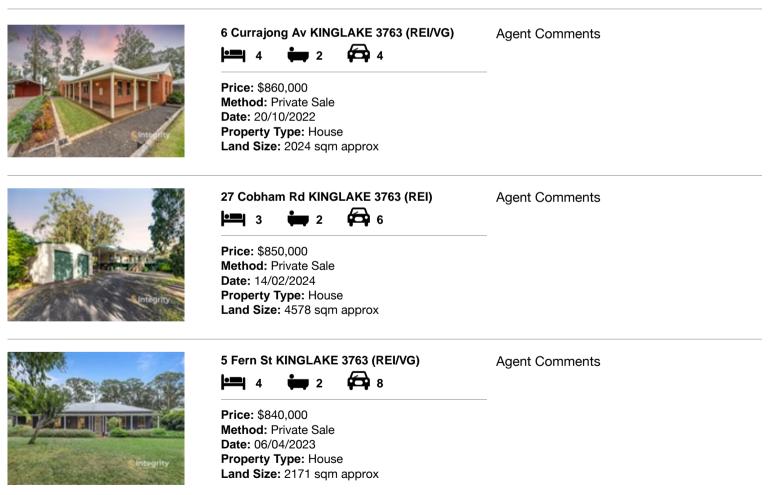

#### Comparable property sales (\*Delete A or B below as applicable)

A\* These are the three properties sold within five kilometres of the property for sale in the last 18 months that the estate agent or agent's representative considers to be most comparable to the property for sale.

| Add | dress of comparable property | Price     | Date of sale |
|-----|------------------------------|-----------|--------------|
| 1   | 6 Currajong Av KINGLAKE 3763 | \$860,000 | 20/10/2022   |
| 2   | 27 Cobham Rd KINGLAKE 3763   | \$850,000 | 14/02/2024   |
| 3   | 5 Fern St KINGLAKE 3763      | \$840,000 | 06/04/2023   |

## **Comparable Properties**