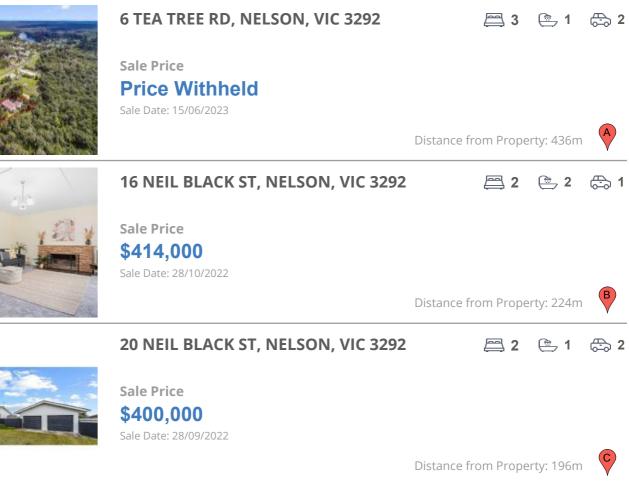

# **COMPARABLE PROPERTIES**

These are the three properties sold within five kilometres of the property for sale in the last 18 months that the estate agent or agent's representative considers to be most comparable to the property for sale.

### **Comparable property sales**

These are the three properties sold within five kilometres of the property for sale in the last 18 months that the estate agent or agent's representative considers to be most comparable to the property for sale.

| Address of comparable property     | Price          | Date of sale |
|------------------------------------|----------------|--------------|
| 6 TEA TREE RD, NELSON, VIC 3292    | Price Withheld | 15/06/2023   |
| 16 NEIL BLACK ST, NELSON, VIC 3292 | \$414,000      | 28/10/2022   |
| 20 NEIL BLACK ST, NELSON, VIC 3292 | \$400,000      | 28/09/2022   |