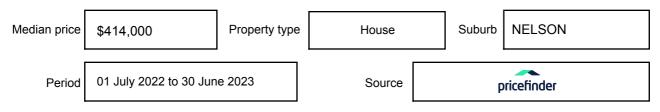

# **MEDIAN SALE PRICE**

# **NELSON, VIC, 3292**

**Indicative Selling Price** 

Price Range:

**Suburb Median Sale Price (House)** 

01 July 2022 to 30 June 2023

Provided by: pricefinder

### Median sale price

| Address of comparable property     | Price          | Date of sale |
|------------------------------------|----------------|--------------|
| 6 TEA TREE RD, NELSON, VIC 3292    | Price Withheld | 15/06/2023   |
| 16 NEIL BLACK ST, NELSON, VIC 3292 | \$414,000      | 28/10/2022   |
| 20 NEIL BLACK ST, NELSON, VIC 3292 | \$400,000      | 28/09/2022   |