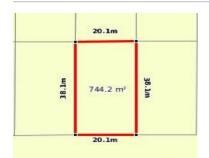

# 6 HESLOP COURT, HORSHAM, VIC 3400

**Indicative Selling Price** 

For the meaning of this price see consumer.vic.au/underquoting

Single Price: \$475,000

Provided by: Jock Uebergang, Harcourts Horsham

| Address<br>Including suburb and<br>postcode | 6 HESLOP COURT, HORSHAM, VIC 3400 |
|---------------------------------------------|-----------------------------------|
|---------------------------------------------|-----------------------------------|