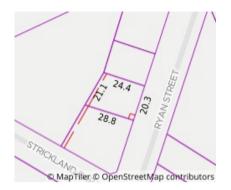

#### Section 47AF of the Estate Agents Act 1980

Price

| Address<br>Including suburb and<br>postcode | 1a Ryan Street, Brown Hill Vic 3350 |
|---------------------------------------------|-------------------------------------|
|                                             |                                     |

Date of sale

Property Type: House (Res) Land Size: 547 sqm approx Agent Comments \$540,000 - \$570,000 **Median House Price** Year ending December 2023: \$637,500

**Indicative Selling Price** 