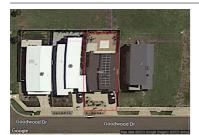

# Statement of Information

71 GOODWOOD DRIVE, COWES, VIC 3922

Prepared by Mike Michael, First National Real Estate Phillip Island

## 71 GOODWOOD DRIVE, COWES, VIC

**Indicative Selling Price** 

For the meaning of this price see consumer.vic.au/underquoting

**Price Range:** 

\$680,000 to \$720,000

Provided by: Mike Michael, First National Real Estate Phillip Island

### Property offered for

Address Including suburb and

71 GOODWOOD DRIVE, COWES, VIC 3922