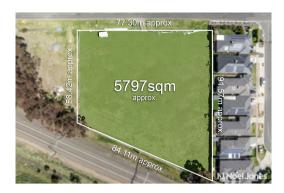

**Property Type:** Land **Land Size:** 5797 sqm approx

**Agent Comments** 

Indicative Selling Price \$2,750,000 Median House Price 22/11/2023 - 21/11/2024: \$660,000