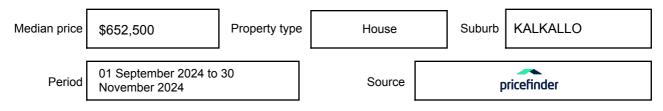

be expressed as a single price, or as a price range with the difference between the upper and lower amounts not more than 10% of the lower amount.

This Statement of Information must be provided to a prospective buyer within two business days of a request and displayed at any open for inspection for the property for sale.

It is recommended that the address of the property being offered for sale be checked at

services.land.vic.gov.au/landchannel/content/addressSearch before being entered in this Statement of Information.

### Property offered for sale

Address Including suburb and postcode

22 NASTURIUM STREET, KALKALLO, VIC 3064

### Indicative selling price

For the meaning of this price see consumer.vic.gov.au/underquoting

Price Range:

\$540,000 to \$580,000

#### Median sale price



#### **Comparable property sales**

These are the three properties sold within two kilometres of the property for sale in the last six months that the estate agent or agents representative considers to be most comparable to the property for sale.

| Address of comparable property      | Price     | Date of sale |
|-------------------------------------|-----------|--------------|
| 32 ASHNOVA ST, KALKALLO, VIC 3064   | \$590,000 | 10/08/2024   |
| 32 FIREWHEEL RD, KALKALLO, VIC 3064 | \$575,000 | 09/07/2024   |
| 20 METRO AVE, KALKALLO, VIC 3064    | \$581,000 | 12/10/2024   |

This Statement of Information was prepared on: 24

24/12/2024