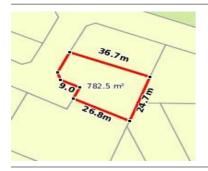

### 13 LEGGIO ROAD, MYRTLEFORD, VIC

**Indicative Selling Price** 

For the meaning of this price see consumer.vic.au/underquoting

Price Range:

\$781,000 to \$799,000

Provided by: Sam Rogers, Myrtleford Real Estate & Livestock

### Property offered for sale

Address Including suburb and postcode

13 LEGGIO ROAD, MYRTLEFORD, VIC 3737

### Indicative selling price

For the meaning of this price see consumer.vic.gov.au/underguoting

Price Range: \$781,000 to \$799,000