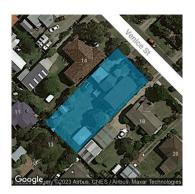

### Section 47AF of the Estate Agents Act 1980

| Address              | 16 Venice Street, Mornington Vic 3931 |
|----------------------|---------------------------------------|
| Including suburb and |                                       |

| Address              | 16 Venice Street, Mornington Vic 3931 |
|----------------------|---------------------------------------|
| Including suburb and |                                       |
| postcode             |                                       |
|                      |                                       |
|                      |                                       |