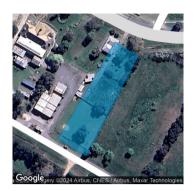

## Section 47AF of the Estate Agents Act 1980

| Propert                                                        | y offered for                                                                                                                                                                                                             | sale         |                    |            |       |        |                  |              |  |
|----------------------------------------------------------------|---------------------------------------------------------------------------------------------------------------------------------------------------------------------------------------------------------------------------|--------------|--------------------|------------|-------|--------|------------------|--------------|--|
|                                                                | Address ading suburb or and postcode                                                                                                                                                                                      | 74 Bailey S  | Street, Clunes Vic | 3370       |       |        |                  |              |  |
| Indicati                                                       | ve selling pri                                                                                                                                                                                                            | ce           |                    |            |       |        |                  |              |  |
| For the n                                                      | meaning of this p                                                                                                                                                                                                         | orice see co | nsumer.vic.gov.a   | u/underquo | ting  |        |                  |              |  |
| Range between \$450,000                                        |                                                                                                                                                                                                                           |              | &                  | \$480,000  |       |        |                  |              |  |
| Median sale price                                              |                                                                                                                                                                                                                           |              |                    |            |       |        |                  |              |  |
| Media                                                          | n price \$550,00                                                                                                                                                                                                          | 00 F         | Property Type Ho   | use        |       | Suburb | Clunes           |              |  |
| Period                                                         | - From 01/10/2                                                                                                                                                                                                            | 2023 to      | 30/09/2024         | Sc         | ource | REIV   |                  |              |  |
| Comparable property sales (*Delete A or B below as applicable) |                                                                                                                                                                                                                           |              |                    |            |       |        |                  |              |  |
|                                                                | These are the three properties sold within five kilometres of the property for sale in the last eighteen months that the estate agent or agent's representative considers to be most comparable to the property for sale. |              |                    |            |       |        |                  |              |  |
| Address of comparable property                                 |                                                                                                                                                                                                                           |              |                    |            |       |        | ice              | Date of sale |  |
| 1                                                              |                                                                                                                                                                                                                           |              |                    |            |       |        |                  |              |  |
| 2                                                              |                                                                                                                                                                                                                           |              |                    |            |       |        |                  |              |  |
| 3                                                              |                                                                                                                                                                                                                           |              |                    |            |       |        |                  |              |  |
| OR                                                             |                                                                                                                                                                                                                           |              |                    |            |       |        |                  |              |  |
|                                                                | The estate agent or agent's representative reasonably believes that fewer than three comparable properties were sold within five kilometres of the property for sale in the last eighteen months.                         |              |                    |            |       |        |                  |              |  |
|                                                                | This Statement of Information was prepared on:                                                                                                                                                                            |              |                    |            |       |        | 18/12/2024 16:35 |              |  |

**Property Type:** House **Land Size:** 3001 sqm approx

Agent Comments

Indicative Selling Price \$450,000 - \$480,000 Median House Price

Year ending September 2024: \$550,000