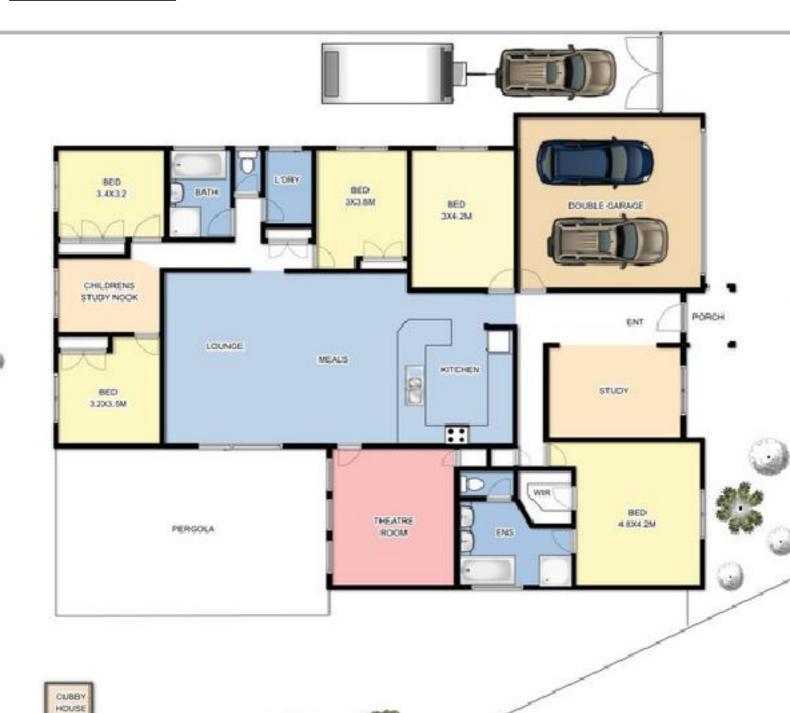

3 BRAZIL COURT, MELTON WEST, VIC 3337

PREPARED BY STARR PROPERTY GROUP

error which may occur in this drawing as it is intended as an artist's impression only. While every endeavour has been made to verify details in this floor plan, neither the agent, vendor, nor illustrators accept any responsibility for any error or omission.

# Property offered for sale

Address Including suburb and postcode

3 BRAZIL COURT, MELTON WEST, VIC 3337