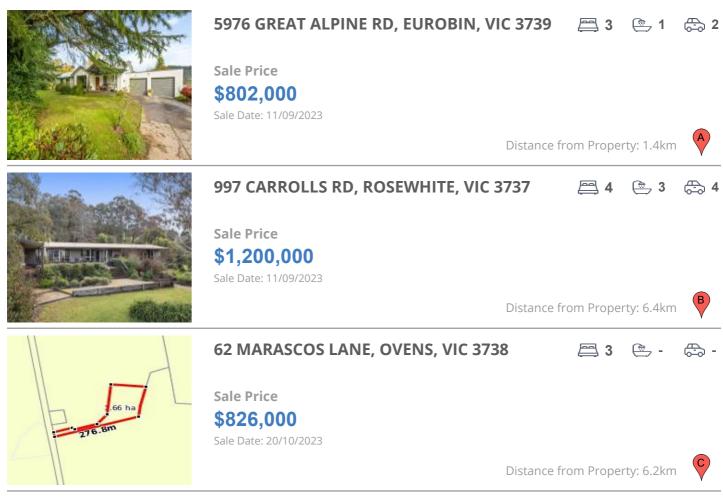

#### **Comparable property sales**

These are the three properties sold within five kilometres of the property for sale in the last 18 months that the estate agent or agent's representative considers to be most comparable to the property for sale.

| Address of comparable property          | Price       | Date of sale |
|-----------------------------------------|-------------|--------------|
| 5976 GREAT ALPINE RD, EUROBIN, VIC 3739 | \$802,000   | 11/09/2023   |
| 997 CARROLLS RD, ROSEWHITE, VIC 3737    | \$1,200,000 | 11/09/2023   |
| 62 MARASCOS LANE, OVENS, VIC 3738       | \$826,000   | 20/10/2023   |