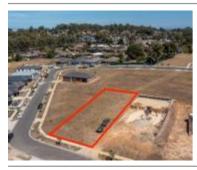

## 17 RIDD DRIVE, SEYMOUR, VIC 3660

**Indicative Selling Price** 

For the meaning of this price see consumer.vic.au/underquoting

Single Price: \$270,000

Provided by: Rowan Thompson, A Little Birdie Told Me

| Address<br>Including suburb and<br>postcode | 17 RIDD DRIVE, SEYMOUR, VIC 3660 |  |
|---------------------------------------------|----------------------------------|--|
|---------------------------------------------|----------------------------------|--|