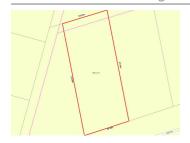

## 17 RIDD DRIVE, SEYMOUR, VIC 3660

**Indicative Selling Price** 

For the meaning of this price see consumer.vic.au/underquoting

Single Price: \$270,000

Provided by: Rowan Thompson, A Little Birdie Told Me

| Address<br>Including suburb and<br>postcode | 17 RIDD DRIVE, SEYMOUR, VIC 3660 |  |
|---------------------------------------------|----------------------------------|--|
|---------------------------------------------|----------------------------------|--|