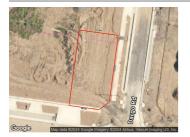

# 85 TULSI AVENUE, WERRIBEE, VIC 3030 🕮 - 🕒 -

**Indicative Selling Price** 

For the meaning of this price see consumer.vic.au/underquoting

**Price Range:** 

\$900,000 to \$950,000

Provided by: Jerry Jacob, THE ELEET WYNDHAM CITY

# Property offered for sale

Address Including suburb and postcode

85 TULSI AVENUE, WERRIBEE, VIC 3030