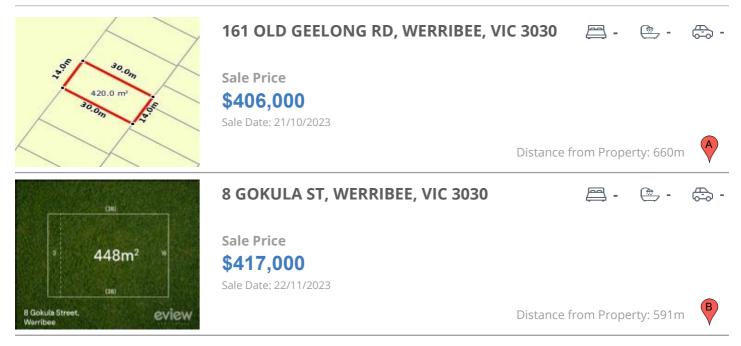

#### **Comparable property sales**

The estate agent or agent's representative reasonably believes that fewer than three comparable properties were sold within two kilometres of the property for sale in the last six months.

| Address of comparable property         | Price     | Date of sale |
|----------------------------------------|-----------|--------------|
| 161 OLD GEELONG RD, WERRIBEE, VIC 3030 | \$406,000 | 21/10/2023   |
| 8 GOKULA ST, WERRIBEE, VIC 3030        | \$417,000 | 22/11/2023   |