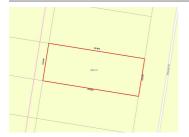

# **COMPARABLE PROPERTIES**

These are the three properties sold within two kilometres of the property for sale in the last six months that the estate agent or agent's representative considers to be most comparable to the property for sale.

#### **Comparable property sales**

These are the three properties sold within two kilometres of the property for sale in the last six months that the estate agent or agent's representative considers to be most comparable to the property for sale.

| Address of comparable property       | Price     | Date of sale |
|--------------------------------------|-----------|--------------|
| 166 SINCLAIRS RD, DEANSIDE, VIC 3336 | \$809,900 | 25/01/2024   |
| 67 CHARLESTON RD, DEANSIDE, VIC 3336 | \$800,000 | 15/10/2023   |
| 6 CURTIN DR, DEANSIDE, VIC 3336      | \$807,500 | 10/10/2023   |