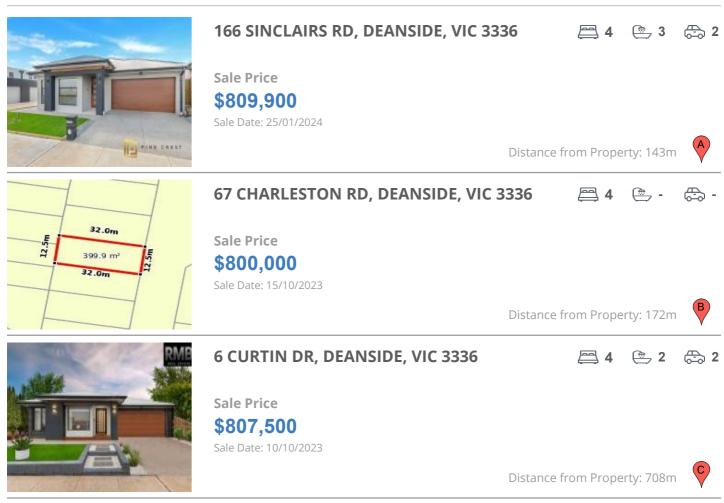

# **COMPARABLE PROPERTIES**

These are the three properties sold within two kilometres of the property for sale in the last six months that the estate agent or agent's representative considers to be most comparable to the property for sale.

#### **Comparable property sales**

These are the three properties sold within two kilometres of the property for sale in the last six months that the estate agent or agent's representative considers to be most comparable to the property for sale.

| Address of comparable property       | Price     | Date of sale |
|--------------------------------------|-----------|--------------|
| 166 SINCLAIRS RD, DEANSIDE, VIC 3336 | \$809,900 | 25/01/2024   |
| 67 CHARLESTON RD, DEANSIDE, VIC 3336 | \$800,000 | 15/10/2023   |
| 6 CURTIN DR, DEANSIDE, VIC 3336      | \$807,500 | 10/10/2023   |