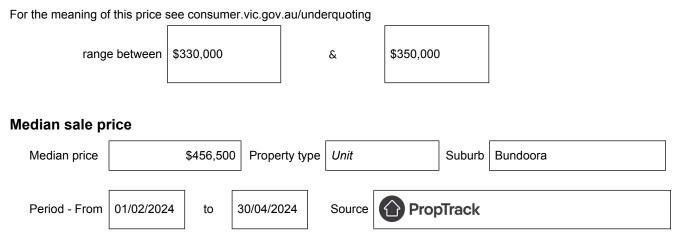

## Statement of Information Single residential property located in the Melbourne metropolitan area

Section 47AF of the Estate Agents Act 1980

## Property offered for sale

Address Including suburb and postcode

115/35 Princeton Terrace, Bundoora, Vic 3083

## Indicative selling price



## Comparable property sales (\*Delete A or B below as applicable)

**A**\* These are the three properties sold within two kilometres of the property for sale in the last six months that the estate agent or agent's representative considers to be most comparable to the property for sale.

| Address of comparable property               | Price     | Date of sale |
|----------------------------------------------|-----------|--------------|
| 112/35 Princeton Terrace, Bundoora, VIC 3083 | \$345,000 | 23/12/2023   |
| 2/44 Ormond Boulevard, Bundoora, VIC 3083    | \$340,000 | 21/12/2023   |
| 101/87 Janefield Drive, Bundoora, VIC 3083   | \$345,000 | 21/12/2023   |

OR

**B**<sup>\*</sup> The estate agent or agent's representative reasonably believes that fewer than three comparable propertie