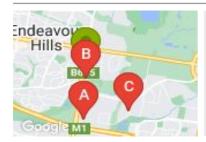

### **COMPARABLE PROPERTIES**

These are the three properties sold within two kilometres of the property for sale in the last six months that the estate agent or agent's representative considers to be most comparable to the property for sale.

5-6 BRANCA CRT, NARRE WARREN NORTH,

Sale Price

\*\*\$950,000

Sale Date: 06/02/2024

Distance from Property: 1.6km

3A CAPRA CRT, NARRE WARREN NORTH, VIC 🛚 🖴 -

**Sale Price** 

\*\$1,100,000

Sale Date: 30/01/2024

Distance from Property: 370m

3 HIGHGRANGE WAY, NARRE WARREN

**Sale Price** 

\$1,500,000

Sale Date: 03/07/2023

Distance from Property: 1.7km

This report has been compiled on 10/07/2024 by The Avenue Property Co.. Property Data Solutions Pty Ltd 2024 - www.pricefinder.com.au