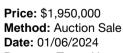

# Comparable Properties

10 Mangan St BULLEEN 3105 (REI)

Price: \$1,940,000

Method: Auction Sale Date: 19/10/2024 Property Type: House (Res)

Land Size: 604 sqm approx

Agent Comments

10A Dingley St TEMPLESTOWE LOWER 3107 (REI/VG)

Agent Comments

Price: \$1,941,000 Method: Auction Sale Date: 20/07/2024

Property Type: Townhouse (Res) Land Size: 378 sqm approx

12b Lincoln Dr BULLEEN 3105 (REI)

Agent Comments

Property Type: House (Res) Land Size: 421 sqm approx