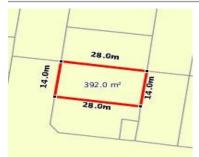

# Property offered for sale

|           | Address    |  |  |
|-----------|------------|--|--|
| Including | suburb and |  |  |
|           | postcode   |  |  |

17 ATHERTON STREET, BEVERIDGE, VIC 3753