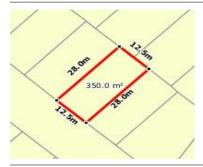

# 17 ATHERTON STREET, BEVERIDGE, VIC 🕮 - 😂 -

**Indicative Selling Price** 

For the meaning of this price see consumer.vic.au/underquoting

Single Price:

\$337,000

Provided by: Maham Syeda, Bal Real Estate

# Property offered for sale

|           | Address    |  |  |
|-----------|------------|--|--|
| Including | suburb and |  |  |
|           | postcode   |  |  |

17 ATHERTON STREET, BEVERIDGE, VIC 3753