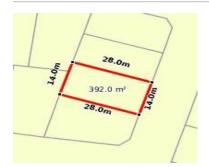

# 17 ATHERTON STREET, BEVERIDGE, VIC 🕮 - 😂 -

**Indicative Selling Price** 

For the meaning of this price see consumer.vic.au/underquoting

Single Price:

\$337,000

Provided by: Maham Syeda, Bal Real Estate

# Property offered for sale

|           | Address    |  |  |
|-----------|------------|--|--|
| Including | suburb and |  |  |
|           | postcode   |  |  |

17 ATHERTON STREET, BEVERIDGE, VIC 3753