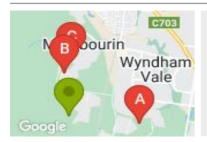

#### **COMPARABLE PROPERTIES**

These are the three properties sold within two kilometres of the property for sale in the last six months that the estate agent or agent's representative considers to be most comparable to the property for sale.

#### 28 TINTAGEL WAY, WERRIBEE, VIC 3030

Sale Price

\$486,000

Sale Date: 26/02/2023

Distance from Property: 1.8km

#### 14 HELDER DR, MAMBOURIN, VIC 3024

Sale Price

\*\$450,000

Sale Date: 24/08/2023

Distance from Property: 1.3km

#### 37 HEIDELBERG ST, MAMBOURIN, VIC 3024

**Sale Price** 

\$435,000

Sale Date: 22/05/2023

Distance from Property: 1.6km

#### Comparable property sales

These are the three properties sold within two kilometres of the property for sale in the last six months that the estate agent or agent's representative considers to be most comparable to the property for sale.

| Address of comparable property        | Price      | Date of sale |
|---------------------------------------|------------|--------------|
| 28 TINTAGEL WAY, WERRIBEE, VIC 3030   | \$486,000  | 26/02/2023   |
| 14 HELDER DR, MAMBOURIN, VIC 3024     | *\$450,000 | 24/08/2023   |
| 37 HEIDELBERG ST, MAMBOURIN, VIC 3024 | \$435,000  | 22/05/2023   |