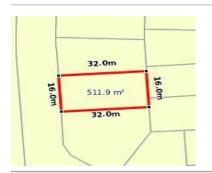

# 14 MAINLAND WAY, WERRIBEE, VIC 3030 🕮 - 🕒 - 😂 -

**Indicative Selling Price** 

For the meaning of this price see consumer.vic.au/underquoting

Single Price:

\$550,000

Provided by: Hiral Shah, THE ELEET WYNDHAM CITY

| Address<br>Including suburb and<br>postcode | 14 MAINLAND WAY, WERRIBEE, VIC 3030 |  |
|---------------------------------------------|-------------------------------------|--|
|---------------------------------------------|-------------------------------------|--|