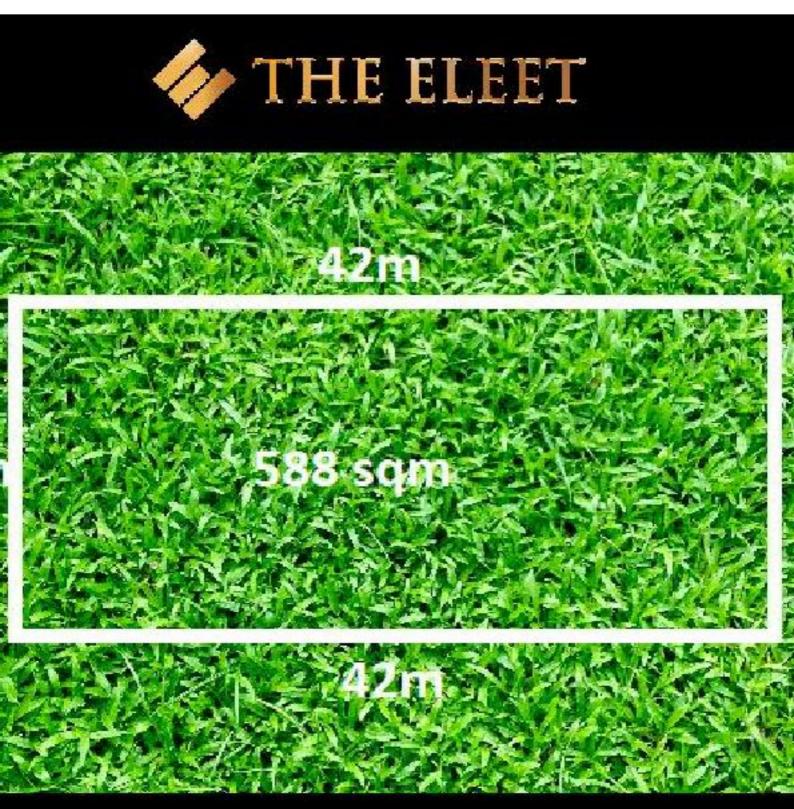

| Address<br>Including suburb and<br>postcode | 14 MAINLAND WAY, WERRIBEE, VIC 3030 |  |
|---------------------------------------------|-------------------------------------|--|
|---------------------------------------------|-------------------------------------|--|