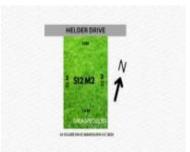

#### 14 HELDER DR, MAMBOURIN, VIC 3024

Sale Price

\*\$450,000

Sale Date: 24/08/2023

Distance from Property: 1.3km

| Address of comparable property        | Price      | Date of sale |
|---------------------------------------|------------|--------------|
| 28 TINTAGEL WAY, WERRIBEE, VIC 3030   | \$486,000  | 26/02/2023   |
| 14 HELDER DR, MAMBOURIN, VIC 3024     | *\$450,000 | 24/08/2023   |
| 37 HEIDELBERG ST, MAMBOURIN, VIC 3024 | \$435,000  | 22/05/2023   |