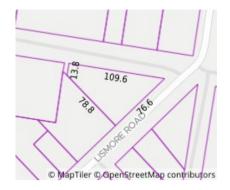

## Comparable Properties

9 Lismore Rd SKIPTON 3361 (VG)

**=**|3 📛 - 🛱 -

Price: \$480,000 Method: Sale

Date: 16/09/2022

**Property Type:** House (Res) **Land Size:** 2700 sgm approx

Agent Comments

The estate agent or agent's representative reasonably believes that fewer than three comparable properties were sold within five kilometres of the property for sale in the last eighteen months.