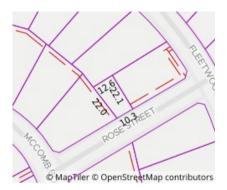

## Section 47AF of the Estate Agents Act 1980

| Property offered for sale                                                                                                                                                                                              |  |               |    |            |   |             |             |             |       |                  |              |  |
|------------------------------------------------------------------------------------------------------------------------------------------------------------------------------------------------------------------------|--|---------------|----|------------|---|-------------|-------------|-------------|-------|------------------|--------------|--|
| Address Including suburb and postcode 3 Rose Street, Frankston South Vic 3199                                                                                                                                          |  |               |    |            |   |             |             |             |       |                  |              |  |
| Indicative selling price                                                                                                                                                                                               |  |               |    |            |   |             |             |             |       |                  |              |  |
| For the meaning of this price see consumer.vic.gov.au/underquoting                                                                                                                                                     |  |               |    |            |   |             |             |             |       |                  |              |  |
| Range between \$975,000                                                                                                                                                                                                |  |               |    |            | & |             | \$1,070,000 |             |       |                  |              |  |
| Median sale price                                                                                                                                                                                                      |  |               |    |            |   |             |             |             |       |                  |              |  |
| Median price \$1,150,000                                                                                                                                                                                               |  | Property Type |    | Hous       | e |             | Suburl      | Frankston S | South |                  |              |  |
| Period - From 01/01/2022                                                                                                                                                                                               |  |               | to | 31/12/2022 |   | Source REIV |             | REIV        | ,     |                  |              |  |
| Comparable property sales (*Delete A or B below as applicable)                                                                                                                                                         |  |               |    |            |   |             |             |             |       |                  |              |  |
| A* These are the three properties sold within two kilometres of the property for sale in the last six months that the estate agent or agent's representative considers to be most comparable to the property for sale. |  |               |    |            |   |             |             |             |       |                  |              |  |
| Address of comparable property                                                                                                                                                                                         |  |               |    |            |   |             |             |             |       | Price            | Date of sale |  |
| 1                                                                                                                                                                                                                      |  |               |    |            |   |             |             |             |       |                  |              |  |
| 2                                                                                                                                                                                                                      |  |               |    |            |   |             |             |             |       |                  |              |  |
| 3                                                                                                                                                                                                                      |  |               |    |            |   |             |             |             |       |                  |              |  |
| OR                                                                                                                                                                                                                     |  |               |    |            |   |             |             |             |       |                  |              |  |
| <b>B</b> * The estate agent or agent's representative reasonably believes that fewer than three comparable properties were sold within two kilometres of the property for sale in the last six months.                 |  |               |    |            |   |             |             |             |       |                  | •            |  |
| This Statement of Information was prepared on:                                                                                                                                                                         |  |               |    |            |   |             |             |             | on:   | 30/01/2023 15:51 |              |  |

Property Type: Land Size: 252 sqm approx

Agent Comments

Indicative Selling Price \$975,000 - \$1,070,000 Median House Price Year ending December 2022: \$1,150,000