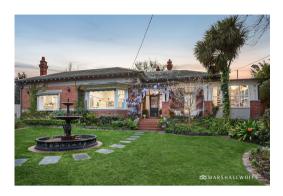

# Property offered for sale

| Address              | 11 Marlborough Street, Mont Albert Vic 3127 |
|----------------------|---------------------------------------------|
| Including suburb and |                                             |
| postcode             |                                             |
|                      |                                             |
|                      |                                             |

Date of sale

Rooms: 7

Property Type: House (Res) Land Size: 1126 sqm approx

**Agent Comments** 

**Indicative Selling Price** \$4,500,000

**Median House Price** December quarter 2023: \$2,930,000