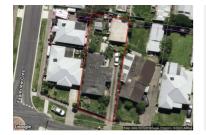

## 20 KINLOCK STREET, BELL POST HILL,

**Indicative Selling Price** 

For the meaning of this price see consumer.vic.au/underquoting

**Price Range:** 

\$499,000 to \$539,000

Provided by: Joe Grgic, Harcourts North Geelong

### Property offered for sale

Address Including suburb and postcode

20 KINLOCK STREET, BELL POST HILL, VIC 3215