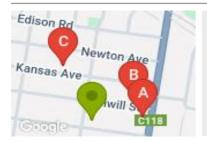

### **COMPARABLE PROPERTIES**

These are the three properties sold within five kilometres of the property for sale in the last 18 months that the estate agent or agents representative considers to be most comparable to the property for sale.

215 ANAKIE RD, BELL POST HILL, VIC 3215

Sale Price

\$540,000

Sale Date: 27/05/2024

Distance from Property: 165m

4 DARRIWILL ST, BELL POST HILL, VIC 3215

**Sale Price** 

\$500,000

Sale Date: 08/02/2024

Distance from Property: 153m

34 KANSAS AVE, BELL POST HILL, VIC 3215

**Sale Price** 

\*\$493,000

Sale Date: 15/09/2024

Distance from Property: 217m

#### Comparable property sales

These are the three properties sold within five kilometres of the property for sale in the last 18 months that the estate agent or agents representative considers to be most comparable to the property for sale.

| Address of comparable property           | Price      | Date of sale |
|------------------------------------------|------------|--------------|
| 215 ANAKIE RD, BELL POST HILL, VIC 3215  | \$540,000  | 27/05/2024   |
| 4 DARRIWILL ST, BELL POST HILL, VIC 3215 | \$500,000  | 08/02/2024   |
| 34 KANSAS AVE, BELL POST HILL, VIC 3215  | *\$493,000 | 15/09/2024   |